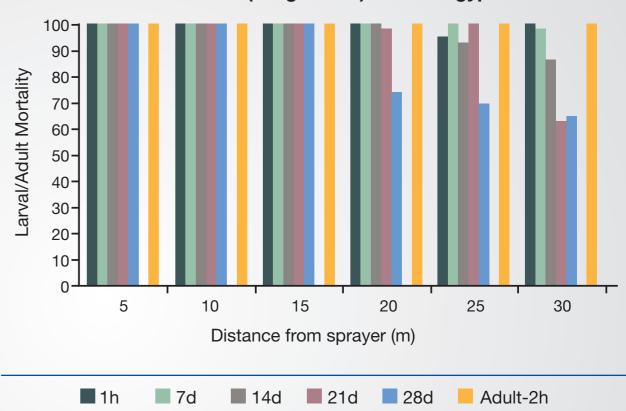

## Abate® 500 E can control Adults and Larve upto 30m from sprayer

Abate<sup>®</sup> 500 E (200g a.i./ha) vs Ae. aegypti

Figure 1. IMR Study on Adulticidal & Larviccidal Activity of ABATE 500 EC® on Ae aegypti

Source of Data Nazni et al 1999 IMR Malaysia